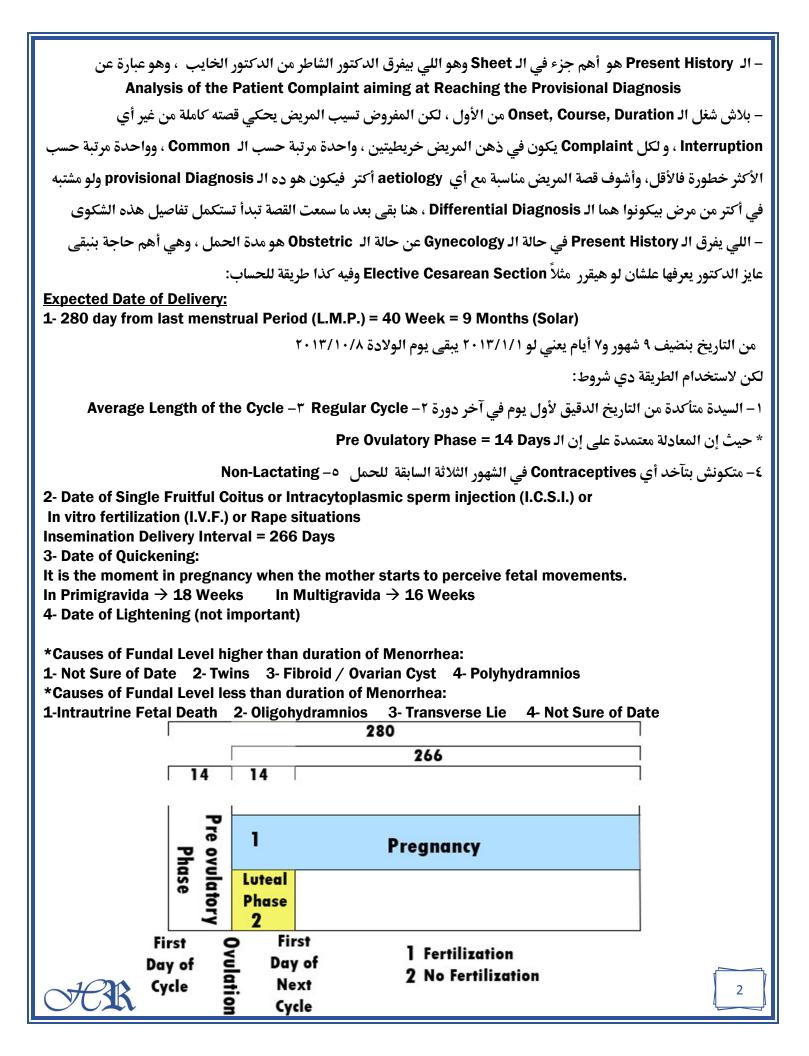

- القواعد العامة لكتابة الـ Complaint:

\* In Patient own words بس يجوز تغيرها شوية لو الكلام بلهجة غريبة ، بل بعض الأستاذة يفضل كتابته باللغة العربية \* مهم جداً كتابة الـ Duration ، ولو أكتر من Complaint فيه مدرستين في ترتيبهم إما Chronological أو Most distressing \* لما العيان يخفي الـ Complaint وتحس إن كلامه مش منطقي والشكوى مش مناسبة لوضع المريض توصل للحقيقة بأكثر من طريقة وبأكتر من سؤال متداخل بحيث تجبر المريض على الاخبار بالشكوى الحقيقة – اللي بيميز الـ Obstetric Sheet هو كتابة الـPregnancy Duration ودى مهمة جداً وتفرق فترة الحمل في التعامل مع الام

والطفل زي حالة الـ Bleeding التي تستدعي انهاء الحمل أو امكانية الولادة المبكرة وغيرها ، ففترة الحمل تفرق معانا في ال Aetiology and Management